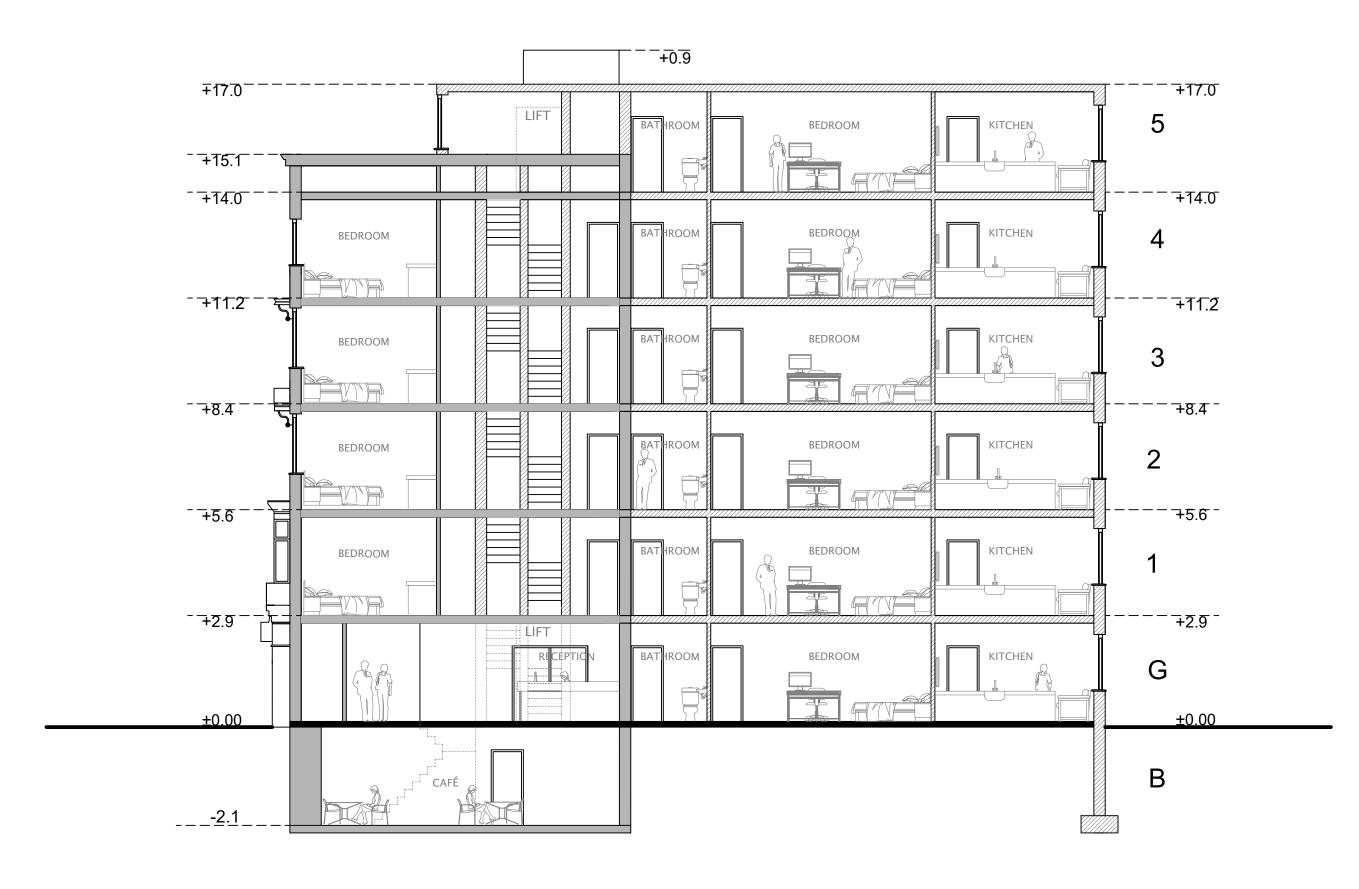

| II                                                                                                                                                             |                                    |                 |                                                 |
|----------------------------------------------------------------------------------------------------------------------------------------------------------------|------------------------------------|-----------------|-------------------------------------------------|
| GENERAL NOTES:                                                                                                                                                 | Drawing:<br>SECTION D-D            | Drawing No:028  |                                                 |
| ALL DIMENSIONS TO BE CHECKED                                                                                                                                   | SECTION D-D                        | _               |                                                 |
| I I                                                                                                                                                            |                                    | Rev:            | Wildings Building, 864 Washwood Heath Road,     |
|                                                                                                                                                                | Project:<br>STUDENT ACCOMMODATION, | Scale: 1:100@A3 | Ward End, Birmingham B8 2NG                     |
| IT IS THE BUILDERS/PROPERTY OWNERS RESPONSIBILITY TO OBTAIN ALL NECESSARY PARTY WALL AGREEMENTS. THESE SHOULD BE OBTAINED PRIOR TO ANY WORK BEING CARRIED OUT. | 13-17 BRIDGE STREET, NORTHAMPTON,  | Drawn By:MH     | www.planningdesignbuild.net                     |
| COPYRIGHT © - THIS DRAWING IS COPYRIGHT & SHOULD NOT BE REPRODUCED WITHOUT PERMISSION                                                                          | NN1 1NH,                           | Checked By:A1   | Mhussain@planningdesignbuild.net<br>07811532883 |
|                                                                                                                                                                | 40/1317BRIDGE                      | Date:13.04.17   |                                                 |